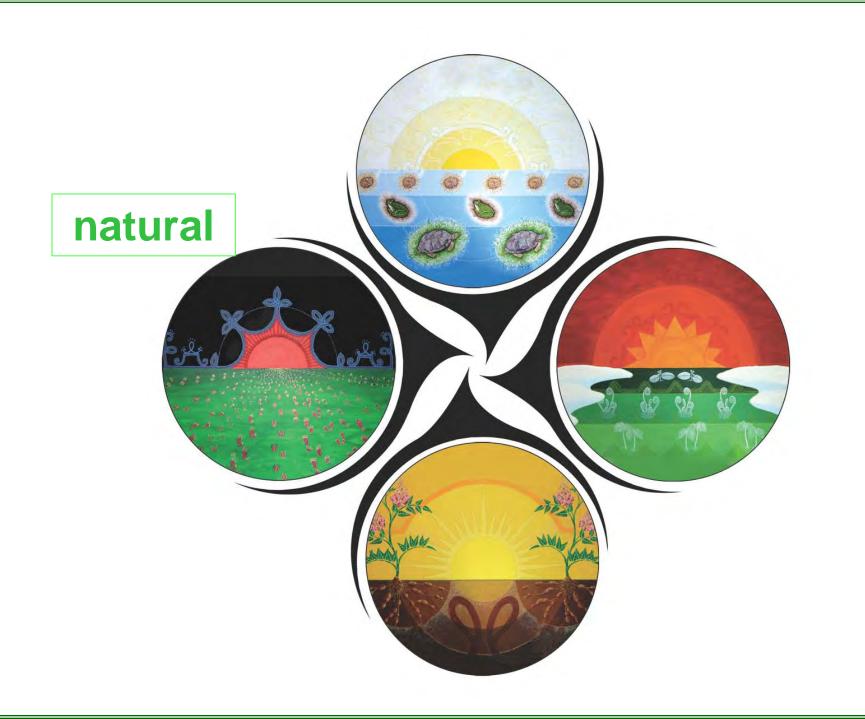

# PATTERN CONCEPTUAL FRAMEWORK four Murdena Marshall plant examples Mi'kmaq Elder

### natural

inner

#### natural

# ideal

# abstract

outer

Gaultheria procumbens

gaultheria for J. F. Gaultier Canadian physicist

procumbens prostrate

SANCTIONED PERSPECTIVES & INTELLIGENCES: who we are; where we are; where we were; what we know, do and value