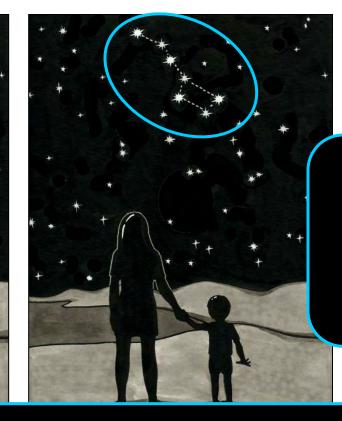

# INTERNATIONAL YEAR OF ASTRONOMY 2009

# Let us reconnect with our Night Sky Stories.

Reconnections will be legacies for children long after the close of International Year of Astronomy.

THE UNIVERSE - YOURS TO DISCOVER

#### Stories help us see the stars in new ways ...

as telescopes help us see the stars in new ways.

#### southern Alberta / Blackfoot

#### Nova Scotia / Mi'kmaq