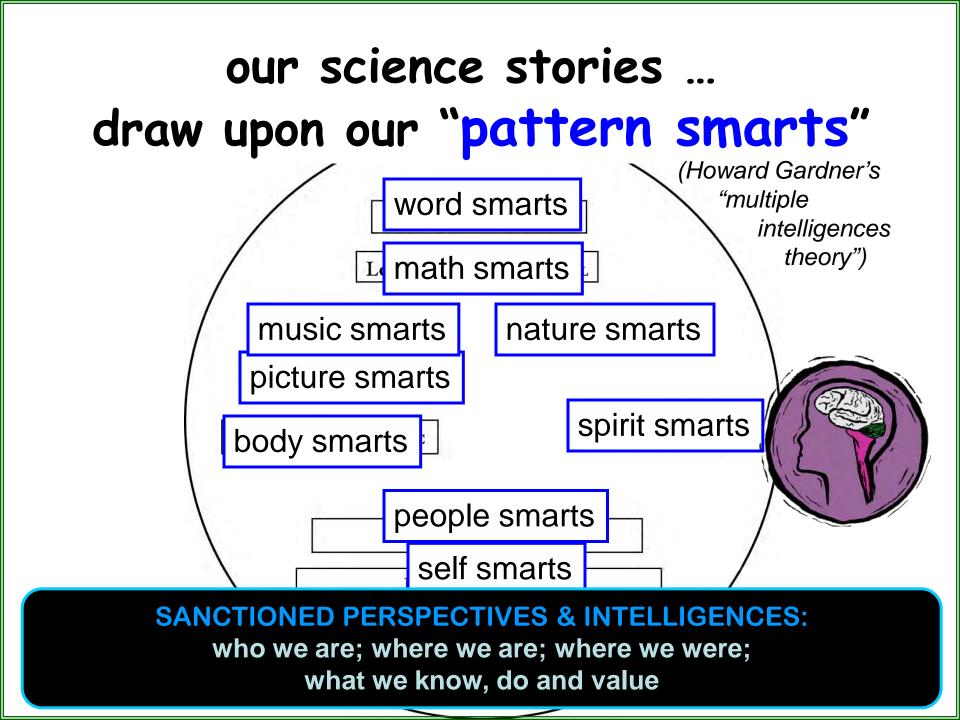

### Science is dynamic, pattern-based knowledge.

### stories of our interactions with and within nature

### Science

the patterns that <u>we</u> see within nature reflect <u>our</u> ...

SANCTIONED PERSPECTIVES & INTELLIGENCES: who we are; where we are; where we were; what we know, do and value

SANCTIONED PERSPECTIVES & INTELLIGENCES:

who we are; where we are; where we were; what we know, do and value