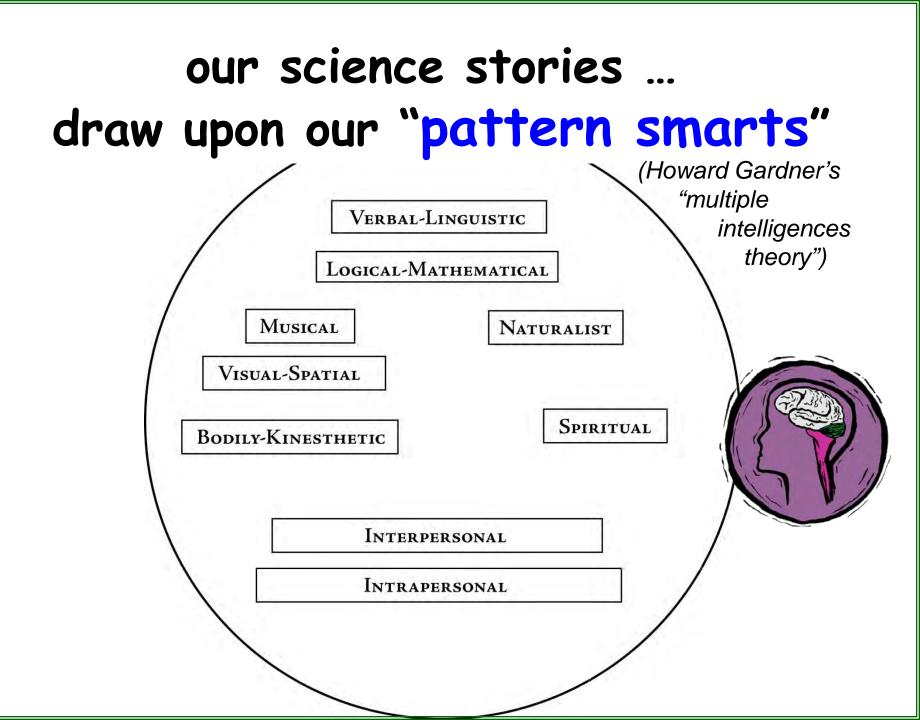

### Science is dynamic, pattern-based knowledge.

### stories of our interactions with and within nature

### Science

the patterns that <u>we</u> see within nature reflect <u>our</u> ...

SANCTIONED PERSPECTIVES & INTELLIGENCES: who we are; where we are; where we were; what we know, do and value

SANCTIONED PERSPECTIVES & INTELLIGENCES:

who we are; where we are; where we were; what we know, do and value