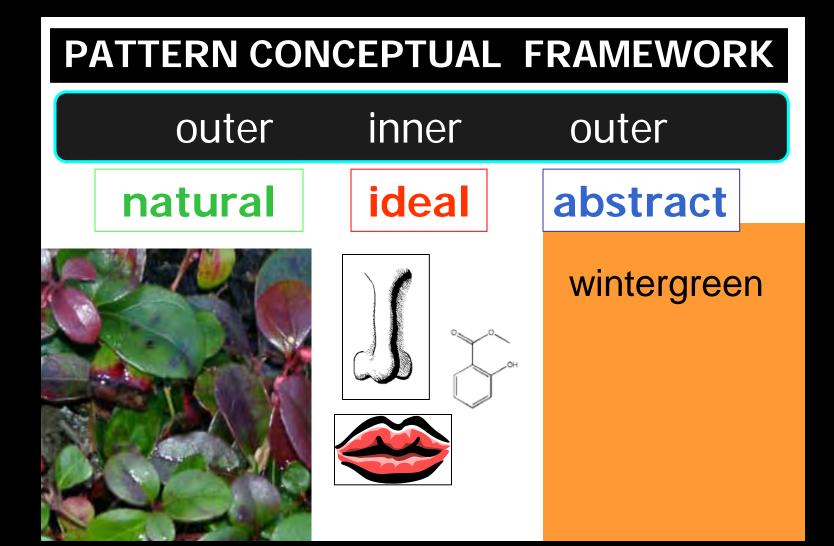

# PATTERN CONCEPTUAL FRAMEWORK four Murdena Marshall plant examples Mi'kmaq Elder

### natural

inner

# outer

#### natural

# ideal

# abstract

outer

Gaultheria procumbens

gaultheria for J. F. Gaultier Canadian physicist

procumbens prostrate

SANCTIONED PERSPECTIVES & INTELLIGENCES: who we are; where we are; where we were; what we know, do and value