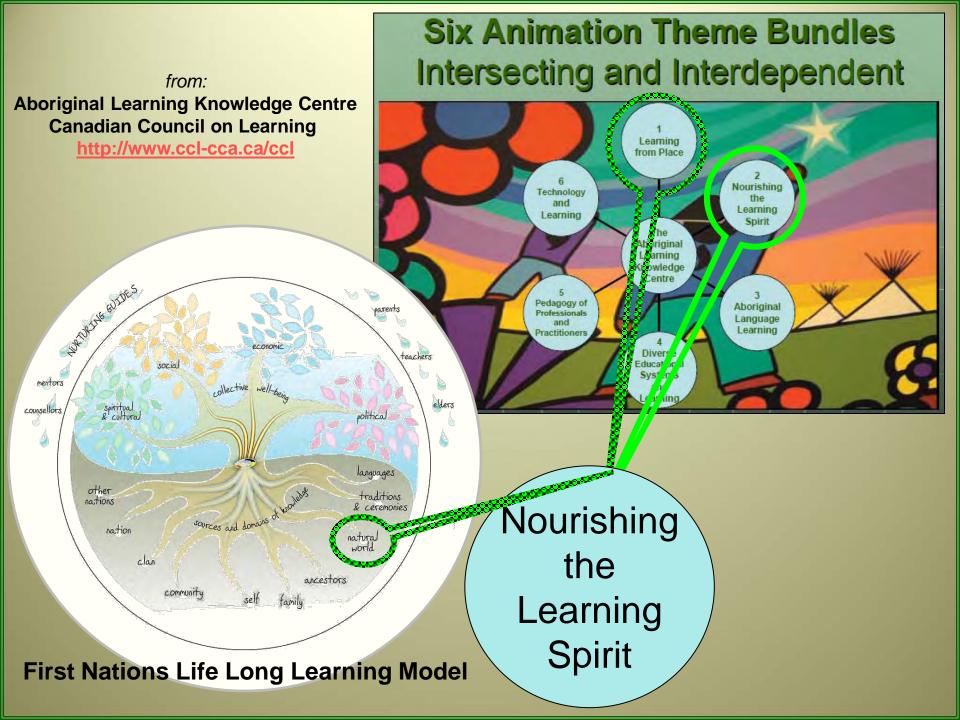

# Journey of Life

# Life Long Learning

from: Aboriginal Learning Knowledge Centre Canadian Council on Learning

http://www.ccl-cca.ca/ccl

#### Six Animation Theme Bundles Intersecting and Interdependent

Re-generation of the learning spirit. (Re-connecting values to Elders' and traditional teachings, connecting to community, to 'place', to Indigenous peoples' languages, building on dreams, visions, mediation, and aspirations contribute to learning. The gauge for this type of learning is performance and service).