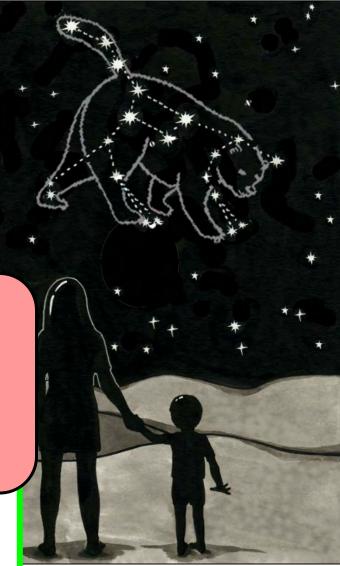

# Let us reconnect with our Night Sky Stories.

Reconnections will be legacies for children long after the close of International Year of Astronomy.

THE UNIVERSE - YOURS TO DISCOVER

#### Stories help us see the stars in new ways ...

as telescopes help us see the stars in new ways.

#### Nova Scotia / Mi'kmaq