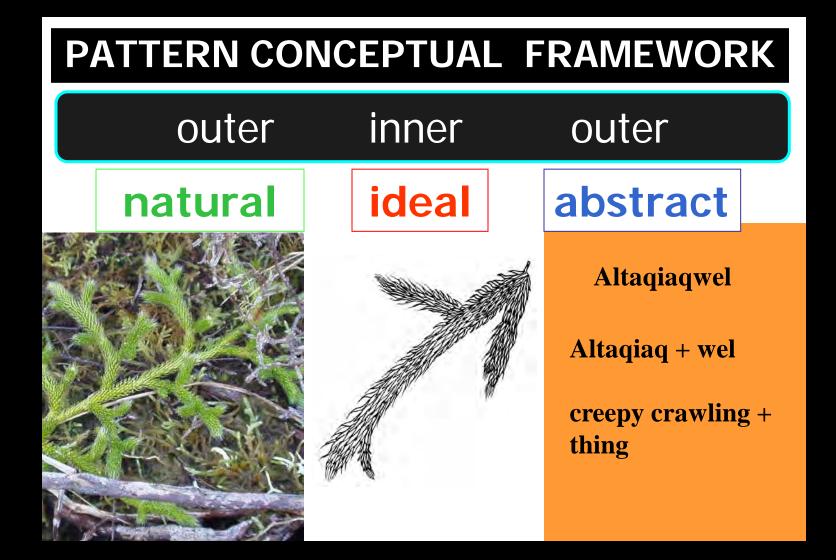

# PATTERN CONCEPTUAL FRAMEWORK four Murdena Marshall plant examples Mi'kmaq Elder

### natural

inner

# outer

#### natural

# ideal

# abstract

outer

Gaultheria procumbens

gaultheria for J. F. Gaultier Canadian physicist

procumbens prostrate

SANCTIONED PERSPECTIVES & INTELLIGENCES: who we are; where we are; where we were; what we know, do and value