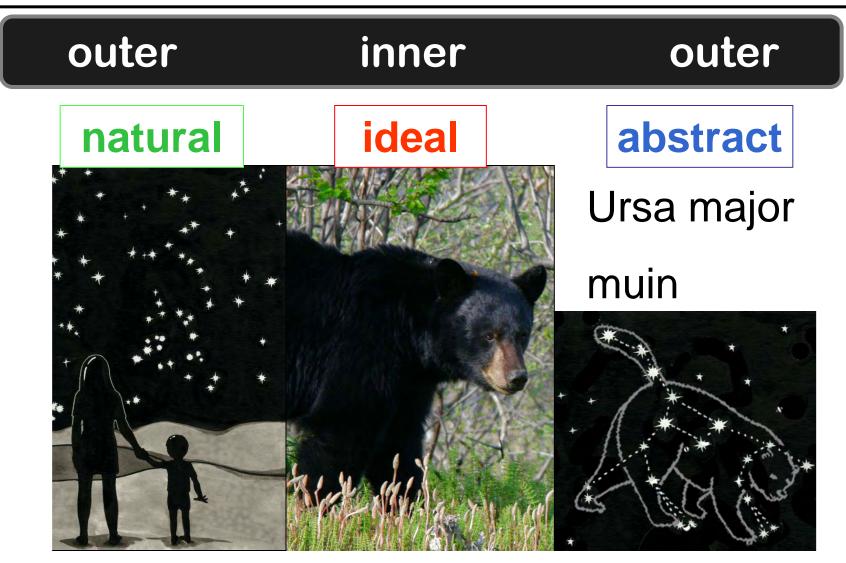

# Let us reconnect with our Night Sky Stories.

Reconnections will be legacies for children long after the close of International Year of Astronomy.

THE UNIVERSE - YOURS TO DISCOVER

#### Stories help us see the stars in new ways ...

as telescopes help us see the stars in new ways.

#### southern Alberta / Blackfoot

#### Nova Scotia / Mi'kmaq