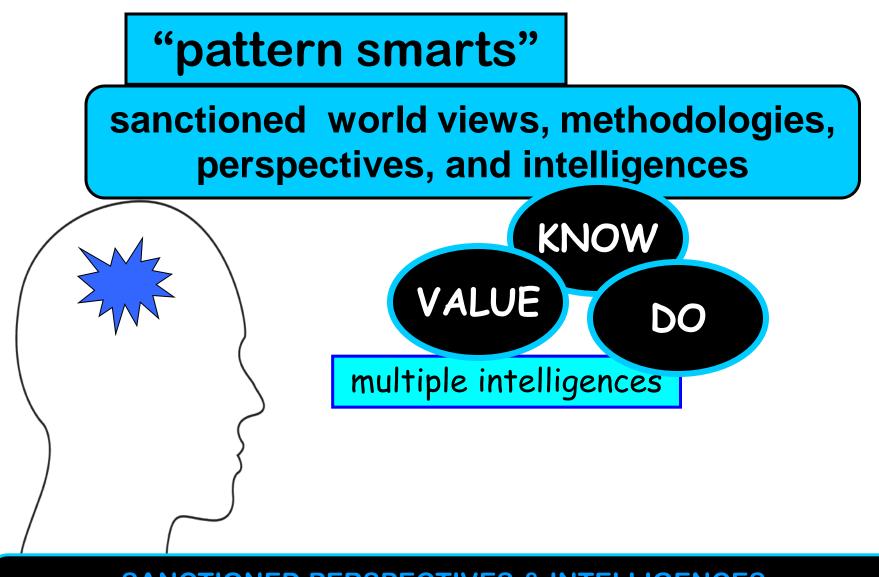

### Science

the patterns that <u>we</u> see within nature reflect <u>our</u> ...

SANCTIONED PERSPECTIVES & INTELLIGENCES: who we are; where we are; where we were; what we know, do and value

SANCTIONED PERSPECTIVES & INTELLIGENCES:

who we are; where we are; where we were; what we know, do and value