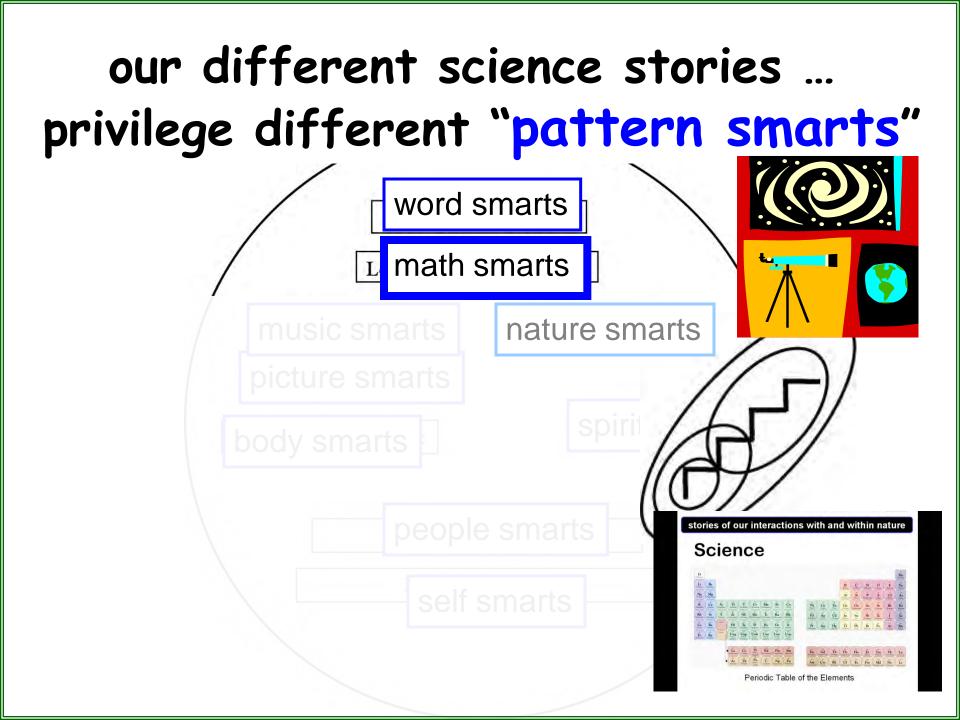

### Science is dynamic, pattern-based knowledge.

### stories of our interactions with and within nature

### Science

the patterns that <u>we</u> see within nature reflect <u>our</u> ...

SANCTIONED PERSPECTIVES & INTELLIGENCES: who we are; where we are; where we were; what we know, do and value

SANCTIONED PERSPECTIVES & INTELLIGENCES: