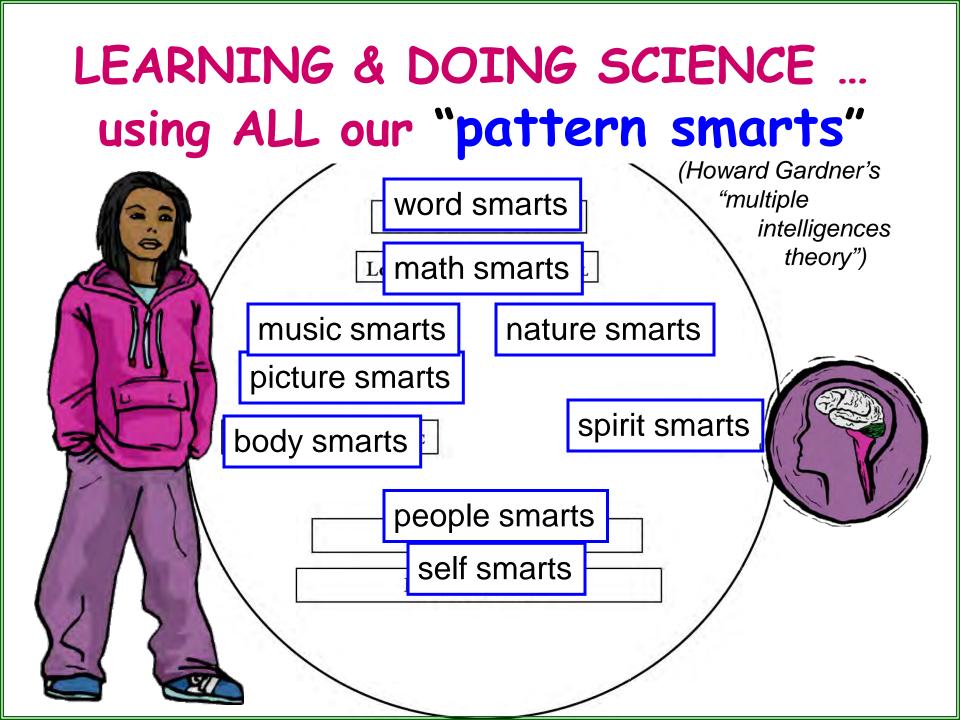

### Science is dynamic, pattern-based knowledge.

### stories of our interactions with and within nature

### Science

the patterns that <u>we</u> see within nature reflect <u>our</u> ...

SANCTIONED PERSPECTIVES & INTELLIGENCES: who we are; where we are; where we were; what we know, do and value

SANCTIONED PERSPECTIVES & INTELLIGENCES: