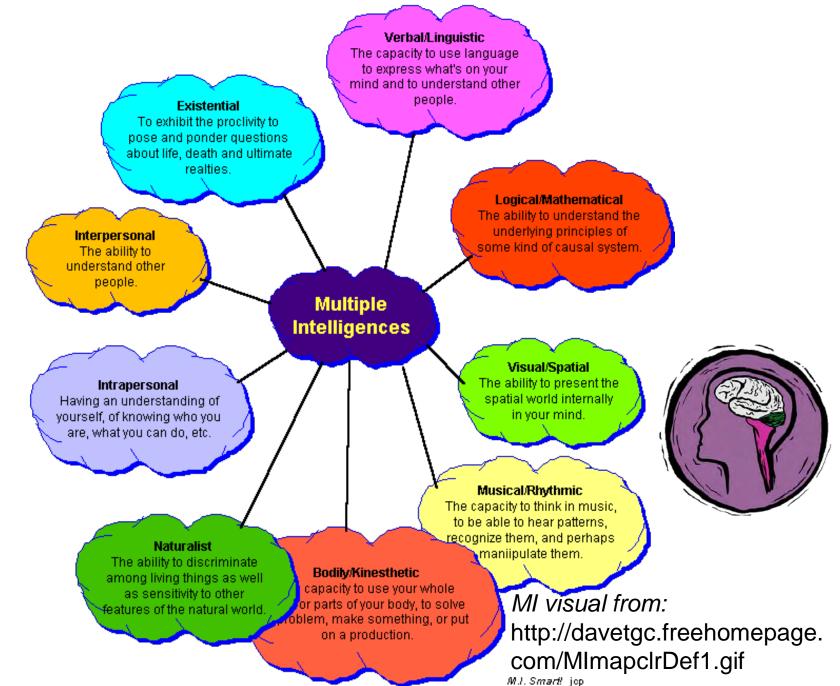

### Science is dynamic, pattern-based knowledge.

### stories of our interactions with and within nature

### Science

the patterns that <u>we</u> see within nature reflect <u>our</u> ...

SANCTIONED PERSPECTIVES & INTELLIGENCES: who we are; where we are; where we were; what we know, do and value

SANCTIONED PERSPECTIVES & INTELLIGENCES: