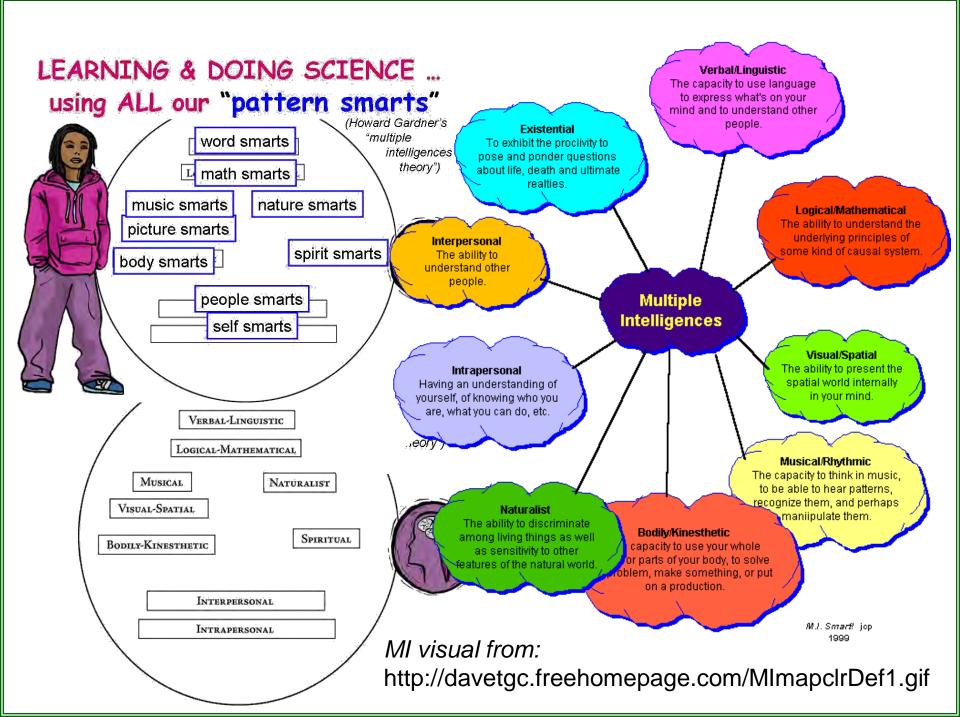

pattern recognition, transformation, expression





# INTERNATIONAL YEAR OF ASTRONOMY 2009











# Let us reconnect with our Night Sky Stories.



Reconnections will be legacies for children long after the close of International Year of Astronomy.

THE UNIVERSE - YOURS TO DISCOVER

#### Stories help us see the stars in new ways ...



as telescopes help us see the stars in new ways.

#### southern Alberta / Blackfoot

#### Nova Scotia / Mi'kmaq







#### stories of our interactions with and within nature

# Science





#### stories of our interactions with and within nature

# Science

Sheridan, J. & Longboat, D. 2006. The Haudenosaunee imagination and the ecology of the sacred. Space and Culture 9(4): 365-381.

spirits within ecosystem-wide minds
ideas in brain-based minds











http://thechive.com/wp-content/uploads/2009/01/miracle-hudson-river-plane-crash-10.jpg













http://www.cycleducation.com.au/img/Raynie\_decend\_Fling08.jpg





# natural

# natural





http://www.blueberrycreek.com/images/scanner\_art/dandelion\_seed.jpg



Canada Research Chairs Chaires de recherche du Canada

¥

Social Sciences and Humanities Research Council of Canada

Conseil de recherches en sciences humaines du Canada



Mi'kmaq Elders

# Thank you / Wela'lioq



Ō.

Eskasoni First Nation Detachment Royal Canadian Gendarmerie royale Mounted Police du Canada



The support of various partners and funding agencies is gratefully acknowledged.