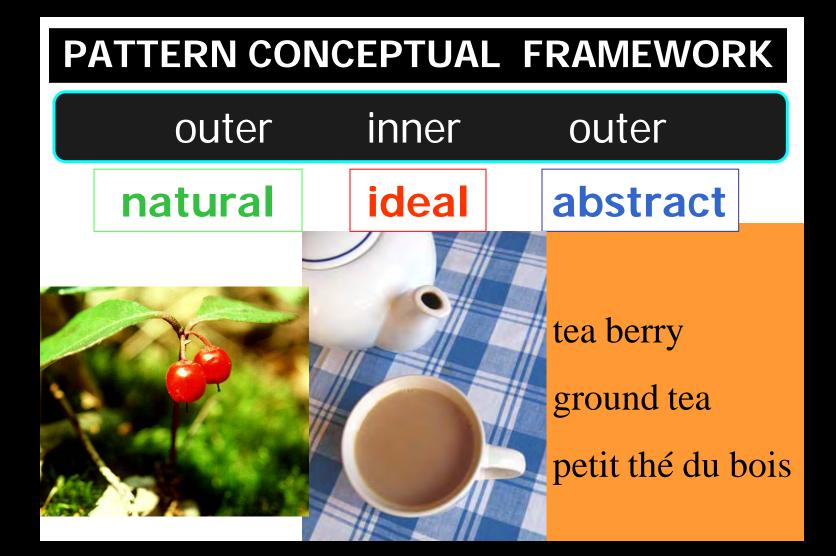

# PATTERN CONCEPTUAL FRAMEWORK four Murdena Marshall plant examples Mi'kmaq Elder

### natural

inner

# outer

#### natural

# ideal

# abstract

outer

Gaultheria procumbens

gaultheria for J. F. Gaultier Canadian physicist

procumbens prostrate

SANCTIONED PERSPECTIVES & INTELLIGENCES: who we are; where we are; where we were; what we know, do and value