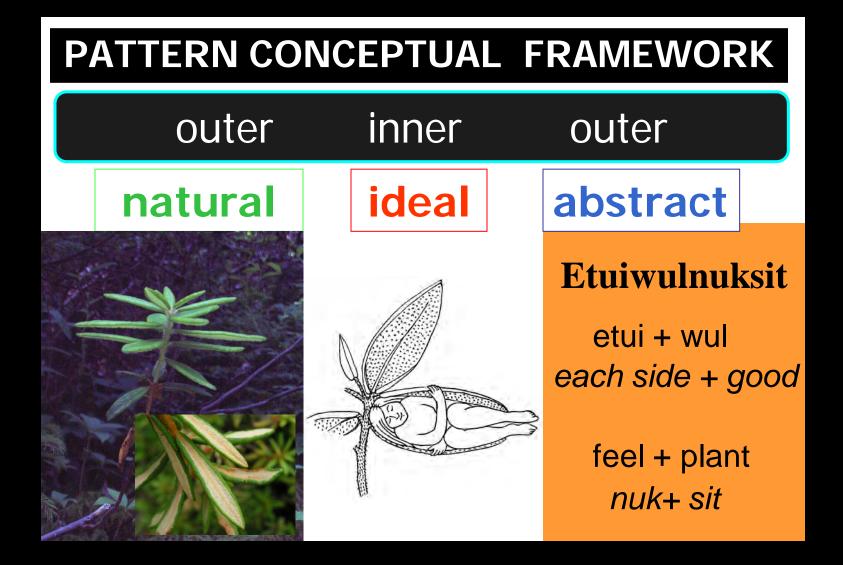

# PATTERN CONCEPTUAL FRAMEWORK four Murdena Marshall plant examples Mi'kmaq Elder

### natural

inner

# outer

#### natural

# ideal

# abstract

outer

Gaultheria procumbens

gaultheria for J. F. Gaultier Canadian physicist

procumbens prostrate

SANCTIONED PERSPECTIVES & INTELLIGENCES: who we are; where we are; where we were; what we know, do and value