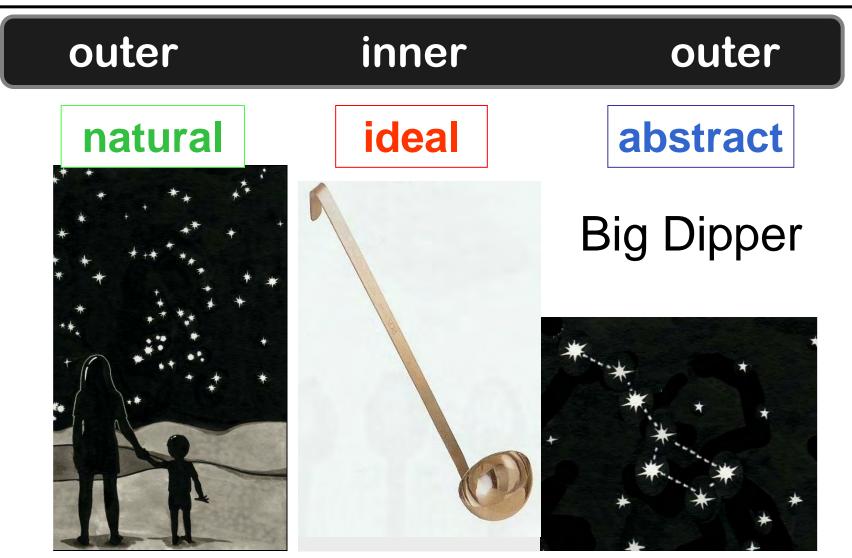

# Let us reconnect with our Night Sky Stories.

Reconnections will be legacies for children long after the close of International Year of Astronomy.

THE UNIVERSE - YOURS TO DISCOVER

#### Stories help us see the stars in new ways ...

as telescopes help us see the stars in new ways.

#### southern Alberta / Blackfoot

#### Nova Scotia / Mi'kmaq