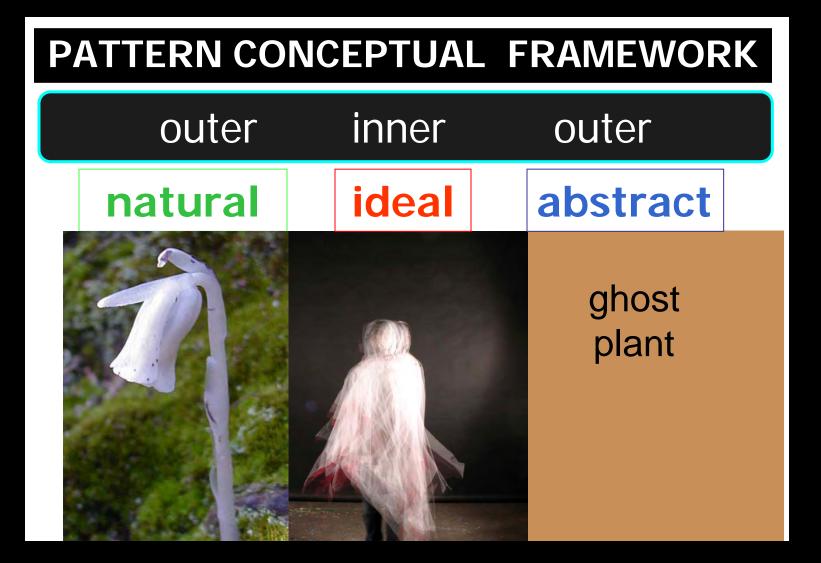

# PATTERN CONCEPTUAL FRAMEWORK four Murdena Marshall plant examples Mi'kmaq Elder

### natural

inner

# outer

#### natural

# ideal

# abstract

outer

Gaultheria procumbens

gaultheria for J. F. Gaultier Canadian physicist

procumbens prostrate

SANCTIONED PERSPECTIVES & INTELLIGENCES: who we are; where we are; where we were; what we know, do and value