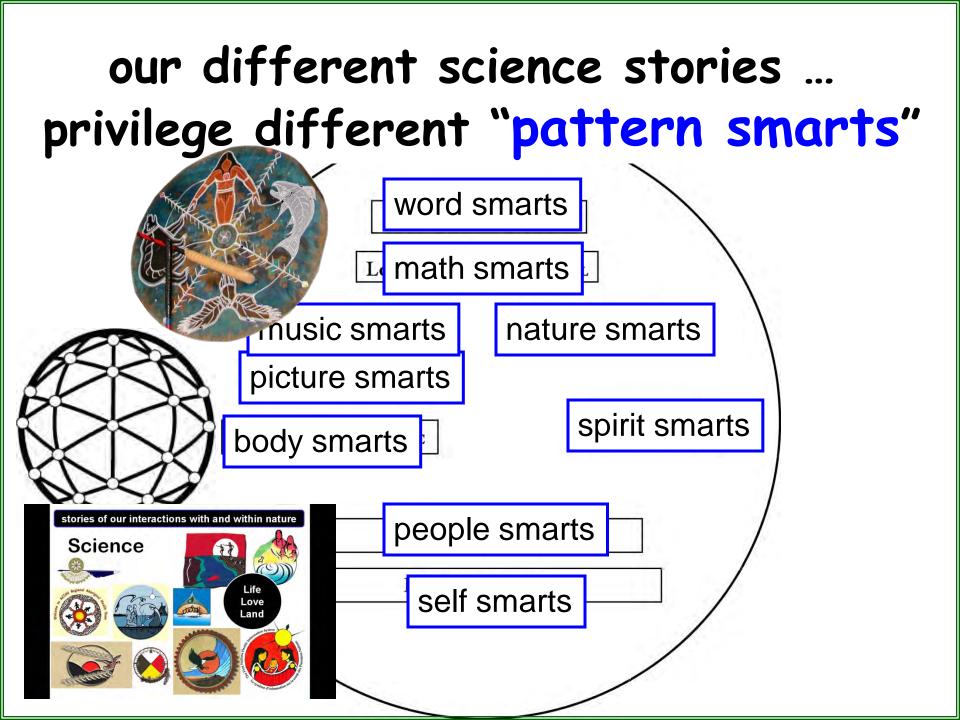

### Science is dynamic, pattern-based knowledge.

### stories of our interactions with and within nature

### Science

the patterns that <u>we</u> see within nature reflect <u>our</u> ...

SANCTIONED PERSPECTIVES & INTELLIGENCES: who we are; where we are; where we were; what we know, do and value

SANCTIONED PERSPECTIVES & INTELLIGENCES: