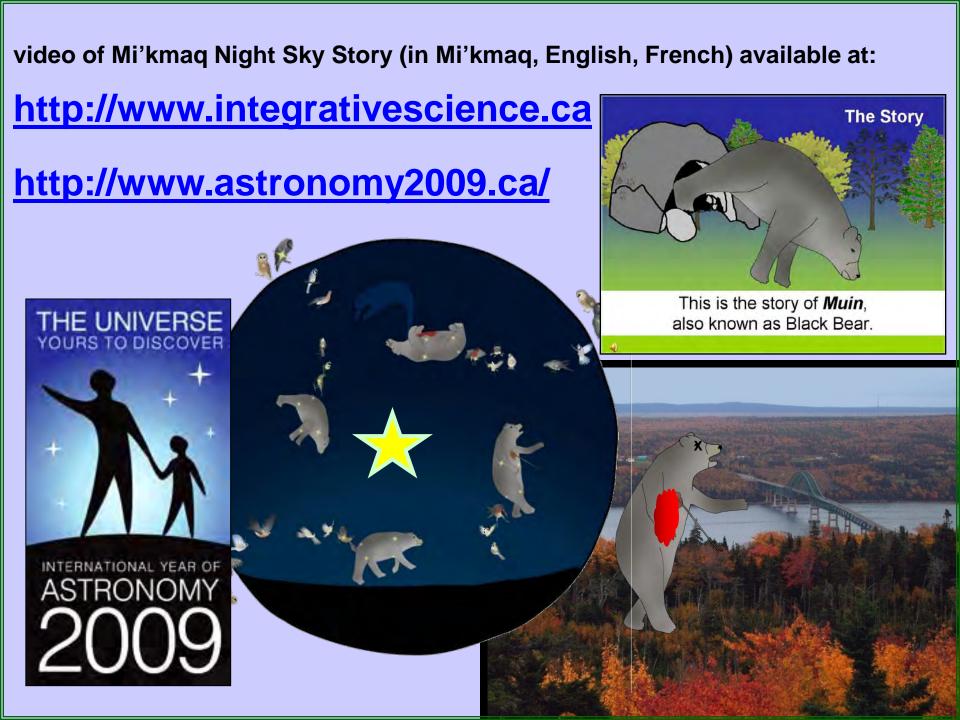

# INTERNATIONAL YEAR OF ASTRONOMY 2009

# Let us reconnect with our Night Sky Stories.

Reconnections will be legacies for children long after the close of International Year of Astronomy.

THE UNIVERSE - YOURS TO DISCOVER

#### Stories help us see the stars in new ways ...

as telescopes help us see the stars in new ways.

#### Nova Scotia / Mi'kmaq