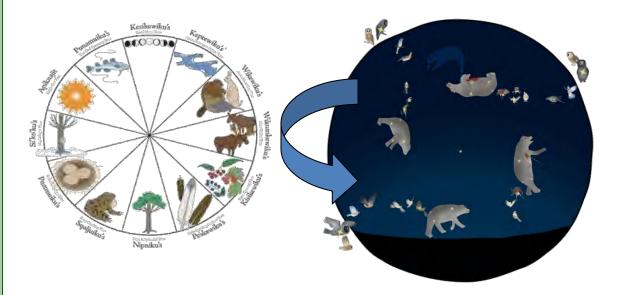

# INTERNATIONAL YEAR OF ASTRONOMY 2009

# Let us reconnect with our Night Sky Stories.

Reconnections will be legacies for children long after the close of International Year of Astronomy.

THE UNIVERSE - YOURS TO DISCOVER

#### Stories help us see the stars in new ways ...

as telescopes help us see the stars in new ways.

#### southern Alberta / Blackfoot

#### Nova Scotia / Mi'kmaq