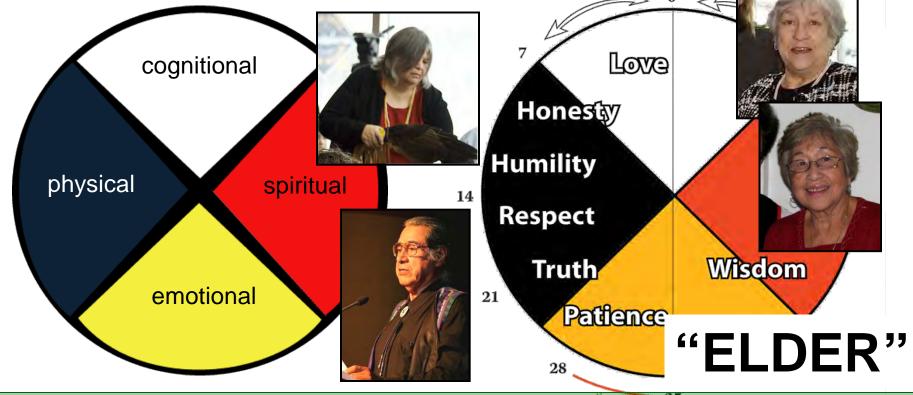

As knowledge trustees, whose job it is to understand and relay knowledge which has been passed down by generations before us, we pay great attention to the detail of the knowledge and the values and spirit embedded in it so that we can pass it on (Auger, 2001; Bennett & Blackstock, 2006). Because knowledge needs to echo across lifetimes and generations, multidimensional standards of rigor are needed to ensure knowledge is understood within the four directions of learning: **spiritual, emotional, physical, and cognitive** [emphasis added] and that each teaching is situated within an interconnected knowledge web (RCAP, 1996; Auger, 2001).

### Importance of Ancestors, Elders, Knowledge Holders

As knowledge trustees, whose job it is to understand and relay knowledge which has been passed down by generations before us, we pay great attention to the detail of the knowledge and the values and spirit embedded in it so that we can pass it on (Auger, 2001; Bennett & Blackstock, 2006). Because knowledge needs to echo across lifetimes and generations, multidimensional standards of rigor are needed to ensure knowledge is understood within the four directions of learning: <u>spiritual, emotional,</u> <u>physical, and cognitive</u> [emphasis added] and that each teaching is <u>situated</u> within an interconnected knowledge web (RCAP, 1996; Auger, 2001).

## Two-Eyed Seeing

Elder Albert Marshall Eskasoni community Mi'kmaq Nation "LEARN ... to see from one eve with the strengths of Indigenous knowledges and ways of knowing, and from the other eye with the strengths of Western (or **Eurocentric or mainstream**) knowledges and ways of knowing ... and to use both these eyes together, for the benefit of all."

Elder Albert Marshall Eskasoni community Mi'kmaq Nation