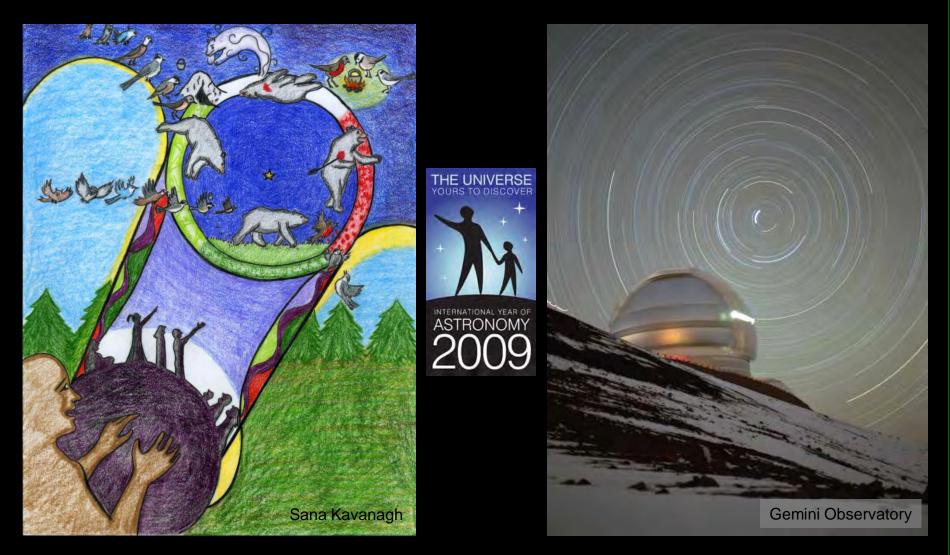

# INTERNATIONAL YEAR OF ASTRONOMY 2009

# Let us reconnect with our Night Sky Stories.

Reconnections will be legacies for children long after the close of International Year of Astronomy.

THE UNIVERSE - YOURS TO DISCOVER

#### Stories help us see the stars in new ways ...

as telescopes help us see the stars in new ways.